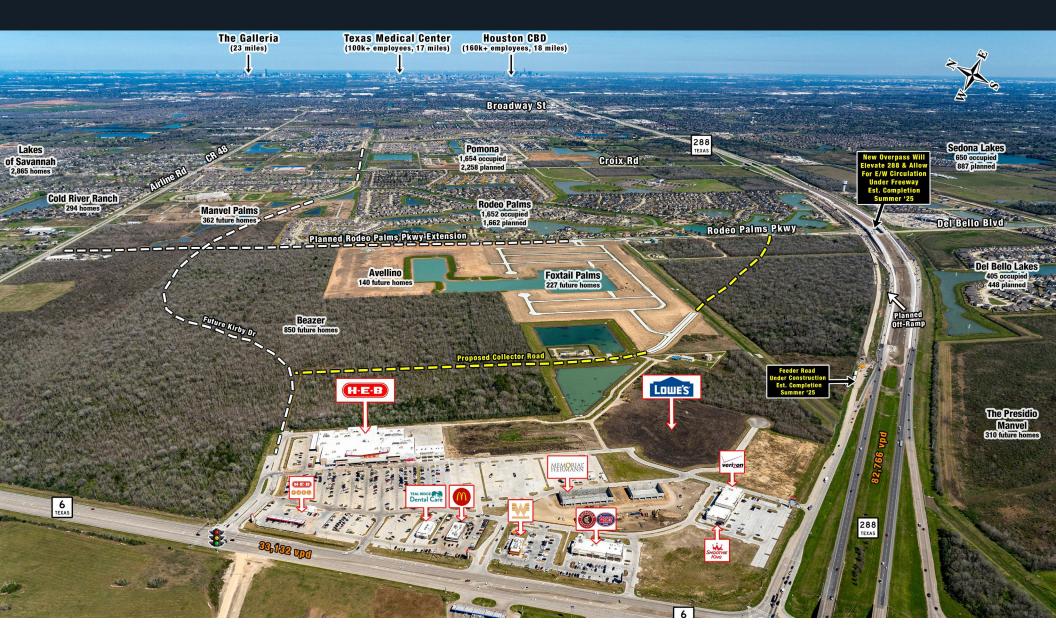

# The excellent location of Manvel Town Center offers retailers the opportunity to serve the densely populated trade areas of Manvel, Angleton, Missouri City, Freeport, Alvin and more.

- Strategically located off Hwy 288 and Hwy 6 with 6,600 feet of frontage, Manvel Town Center is traveled by more than 115,000 vehicles daily.
- Manvel Town Center attracts a large daytime population of over 300,000 people within a 10-mile radius
- Immediately neighboring 12 future and growing master planned communities including Pomona, Meridiana, Del Bello Lakes, Foxtail Palms, Avellino, Rodeo Palms, Manvel Palms, The Presidio Manvel and more with 97,894 current and future lots projected (Zonda, 2025)
- Manvel Town Center is situated just 7 miles due south of the Pearland Medical Center, 17 miles south of the Texas Medical Center, 19 miles south of Hobby Airport and 20 miles south of the Central Business District of Downtown Houston. The average commute time for Manvel residents is 36.1 minutes.

### TRAFFIC COUNTS

Highway 288 83,477 VPD

# Highway 6 South 38,247 VPD

Source: 2023, Inrix