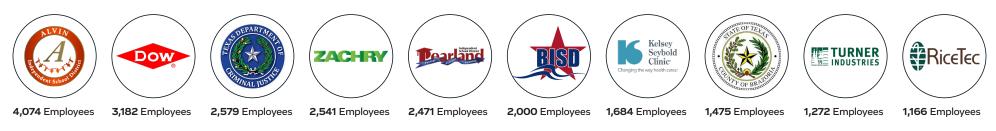

ily.
- Manvel Town Center attracts a large daytime population of over 300,000 people within a 10-mile radius
- Immediately neighboring 12 future and growing master planned communities including Pomona, Meridiana, Del Bello Lakes, Foxtail Palms, Avellino, Rodeo Palms, Manvel Palms, The Presidio Manvel and more with 97,894 current and future lots projected (Zonda, 2025)
- Manvel Town Center is situated just 7 miles due south of the Pearland Medical Center, 17 miles south of the Texas Medical Center, 19 miles south of Hobby Airport and 20 miles south of the Central Business District of Downtown Houston. The average commute time for Manvel residents is 36.1 minutes.

### TRAFFIC COUNTS

Highway 288 83,477 VPD

# Highway 6 South 38,247 VPD

Source: 2023, Inrix

### MAJOR AREA EMPLOYERS (2024)





LOCATION



# NORTH EAST VIEW

### MANVEL TOWN CENTER

NWC SH-288 & SH-6, Manvel, Texas 77578







# SITE PLAN

### MANVEL TOWN CENTER

weitzman®

NWC SH-288 & SH-6, Manvel, Texas 77578





# MANVEL, TEXAS A CITY **on the rise**

- Manvel is along Texas State Highway 288, which runs north 20 miles to downtown Houston and south 23 miles to Angleton.
- Brazoria County boasts a population of almost 350,000 and is experiencing more than four percent (4%) growth every five years.
- Manvel is served by the Alvin Community College and is also within commuting distance of several larger colleges including the University of Houston, Rice University, Texas A&M Galveston, University of St. Thomas, Houston Community College, Texas Southern University, Baylor College of Medicine, University of T