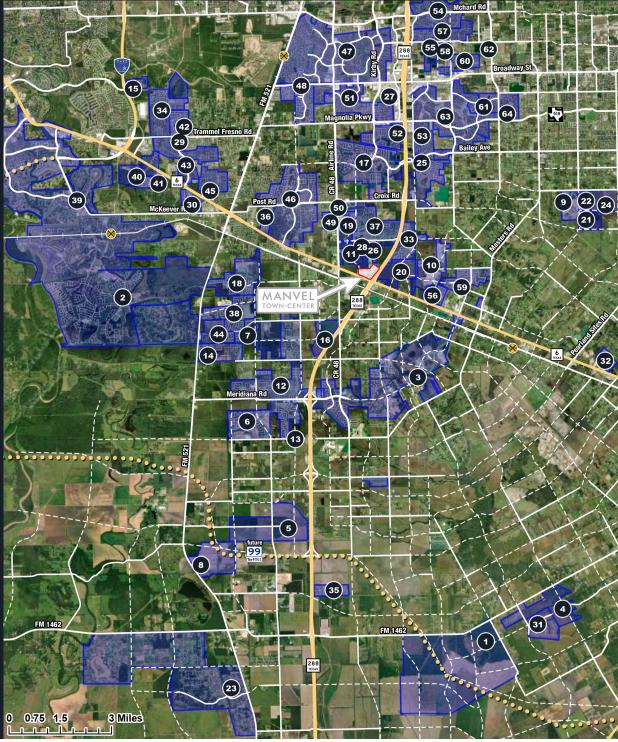

# The excellent location of Manvel Town Center offers retailers the opportunity to serve the densely populated trade areas of Manvel, Angleton, Missouri City, Freeport, Alvin and more.

- Strategically located off Hwy 288 and Hwy 6 with 6,600 feet of frontage, Manvel Town Center is traveled by more than 115,000 vehicles daily.
- Manvel Town Center attracts a large daytime population of over 300,000 people within a 10-mile radius
- Immediately neighboring 12 future and growing master planned communities including Pomona, Meridiana, Del Bello Lakes, Foxtail Palms, Avellino, Rodeo Palms, Manvel Palms, The Presidio Manvel and more with 97,894 current and future lots projected (Zonda, 2025)
- Manvel Town Center is situated just 7 miles due south of the Pearland Medical Center, 17 miles south of the Texas Medical Center, 19 miles south of Hobby Airport and 20 miles south of the Central Business District of Downtown Houston. The average commute time for Manvel residents is 36.1 minutes.

# MANVEL HOUSING ACTIVIT

| D                                                            | Selected<br>Communities                           | Occupied<br>Homes | U/C        | Future<br>Lots | Total<br>Units  |
|--------------------------------------------------------------|---------------------------------------------------|-------------------|------------|----------------|-----------------|
| 1                                                            | SE PROPERTIES LTD                                 | -                 | -          | 8,750          | 8,750           |
| 2                                                            | Sienna                                            | 11,900            | 249<br>234 | 4,663          | 16,812          |
| 3<br>4                                                       | Meridiana<br>Walton 1445 Acres                    | 2,779<br>-        | - 234      | 3,046<br>2,500 | 6,059<br>2,500  |
| 4<br>5                                                       | CREEKHAVEN                                        |                   |            | 2,101          | 2,101           |
| 6                                                            | Sierra Vista                                      | 1,594             | 40         | 1,637          | 3,271           |
| 7                                                            | CALDWELL CROSSING/LAKES                           |                   | 63         | 1,540          | 1,603           |
| 8                                                            | MAPLE FARMS                                       | -<br>138          | -<br>12    | 1,515          | 1,515           |
| 9<br>10                                                      | Massey Oaks<br>Valencia                           | 130<br>69         | 58         | 976<br>944     | 1,126<br>1,071  |
| 11                                                           | VALENCIA<br>Beazer                                | -                 | -          | 850            | 850             |
| 12                                                           | STERLING LAKES                                    | 1,897             | 165        | 701            | 2,763           |
| 13                                                           | Ellwood                                           | -                 | -          | 657            | 657             |
| 14                                                           | HUNTINGTON PLACE                                  | 251<br>196        | 17<br>6    | 610<br>466     | 878<br>668      |
| 15<br>16                                                     | Olympia Falls/Fields                              | -                 | -          | 400<br>440     | 440             |
| 10                                                           | Lacovia Lakes<br>Pomona                           | 1,654             | 168        | 436            | 2,258           |
| 18                                                           | GLENDALE LAKES                                    | 945               | 84         | 381            | 1,410           |
| 19                                                           | MANVEL PALMS                                      |                   |            | 362            | 362             |
| 20                                                           | The Presidio Manvel                               |                   |            | 310            | 310             |
| 21                                                           | ORDENEAUX TRACT                                   |                   |            | 282<br>282     | 282<br>282      |
| 22<br>23                                                     | Magnolia Creek-Pearland<br>Suncreek Estates/Ranch | -<br>459          | - 5        | 282            | 282<br>731      |
| 23<br>24                                                     | SUNCREEK ESTATES/HANCH<br>McKeever Tract          | -                 | -          | 255            | 255             |
| 25                                                           | SEDONA LAKES                                      | 650               |            | 237            | 887             |
| 26                                                           | Foxtail Palms                                     |                   |            | 227            | 227             |
| 27                                                           | PEARLAND TOWN CENTER                              |                   |            | 142            | 142             |
| 28                                                           |                                                   | -                 |            | 140<br>107     | 140<br>107      |
| 29<br>30                                                     | Teal Gardens<br>Post Oak Pointe                   | -<br>375          | -<br>19    | 57             | 451             |
| 30                                                           | SAVANNAH PLANTATION                               | 160               | 1          | 52             | 213             |
| 32                                                           | MARTHA'S VINEYARD                                 | 239               | 24         | 51             | 314             |
| 33                                                           | DEL BELLO LAKES                                   | 405               | 8          | 35             | 448             |
| 34                                                           | Winfield Lakes                                    | 1,786             | 1          | 34             | 1,821           |
| 35                                                           | PALM CREST                                        | 93<br>340         | 4<br>42    | 34             | 131<br>404      |
| 36<br>37                                                     | CHARLESTON HEIGHTS<br>Rodeo Palms                 | 1,652             | 42<br>1    | 22<br>9        | 404             |
| 38                                                           | CALDWELL RANCH                                    | 1,375             | -          | 4              | 1,379           |
| 39                                                           | SILVER RIDGE                                      | 270               |            |                | 270             |
| 40                                                           | SHIPMANS COVE                                     | 274               |            |                | 274             |
| 41                                                           | CREEKMONT                                         | 494<br>782        |            |                | 494<br>782      |
| 42<br>43                                                     | CAMBRIDGE FALLS                                   | 2,433             | -          | -              | 782<br>2,433    |
| 43<br>44                                                     | TEAL RUN/MANOR<br>Southern Colony                 | 1,442             |            |                | 1,442           |
| 45                                                           | Andover Farms                                     | 547               |            |                | 547             |
| 46                                                           | LAKES OF SAVANNAH                                 | 3,381             |            |                | 3,381           |
| 47                                                           | SHADOW CREEK/GROVE                                | 6,643             |            |                | 6,643           |
| 48                                                           |                                                   | 771<br>294        | -          |                | 771<br>294      |
| 49<br>50                                                     | Cold River Ranch<br>Newport Lake Estates          | 187               | _          |                | 294<br>187      |
| 51                                                           | Southern Trails                                   | 1,337             |            |                | 1,337           |
| 52                                                           | SOUTHFORK/GATE                                    | 1,257             |            |                | 1,257           |
| 53                                                           | SILVERCREEK                                       | 747               |            |                | 747             |
| 54                                                           | COUNTRY PLACE                                     | 1,096             |            |                | 1,096           |
| 55<br>56                                                     | AUTUMN LAKES                                      | 413<br>329        | -          |                | 413<br>329      |
| 50<br>57                                                     | Bluewater Lakes<br>Southdown                      | 1,509             |            |                | 1,509           |
| 58                                                           | SOUTH HAMPTON                                     | 180               |            |                | 180             |
| 59                                                           | LAKELAND                                          | 669               |            |                | 669             |
| 60                                                           | SUNRISE LAKES                                     | 708               |            |                | 708             |
| 61                                                           | VILLAGES OF EDGEWATER                             | 426<br>137        |            | -              | 426             |
| 62<br>63                                                     | CRYSTAL LAKE-P                                    | 4,540             | -          | -              | 137<br>4,540    |
| 63<br>64                                                     | Silverlake<br>Southwyck                           | 1,663             |            |                | 1,663           |
|                                                              | ocontarion                                        |                   |            |                |                 |
|                                                              |                                                   |                   |            |                |                 |
| то                                                           | TALS                                              | 61,468            | 1,201      | 35,122         | 97,809          |
|                                                              |                                                   |                   | 4Q24 DATA  | SOURCED FROM   | 🛯 💋 Zonda       |
| state information is subject to errors; omissions; change of |                                                   |                   | 777        | itzm           | an <sup>®</sup> |
| g_22mi                                                       | N-S_LS version February 202                       | 244               |            |                |                 |