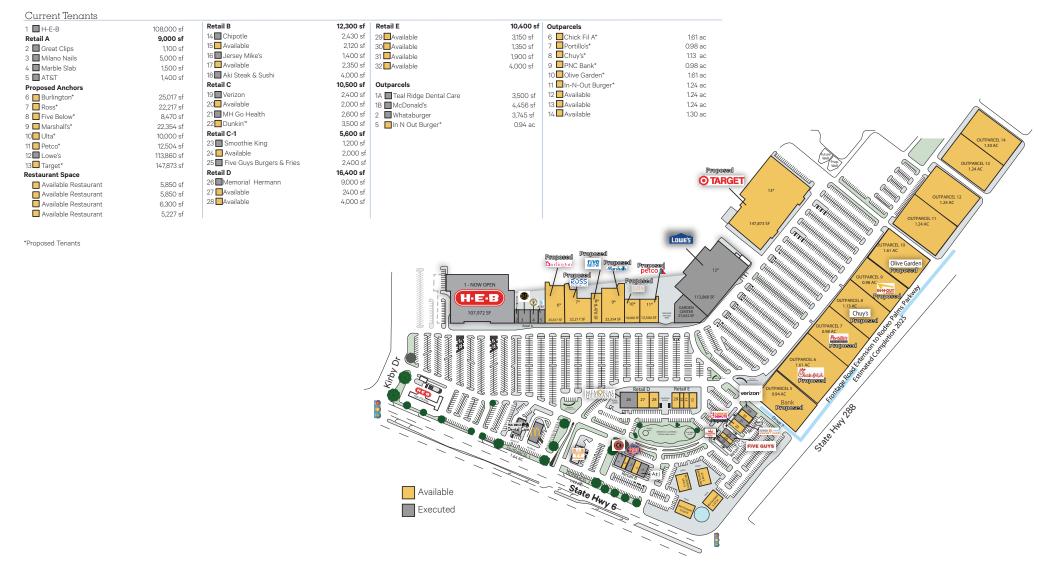

### CURRENT TENANTS

# SITE PLAN

### MANVEL TOWN CENTER

weitzman®

NWC SH-288 & SH-6, Manvel, Texas 77578